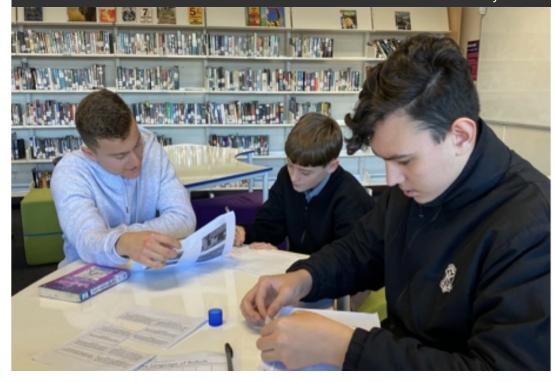

### **VISUAL ARTS - STAGE 4**

(left image: Wilfred K, Luke B, Luca M, Arcel O)

(right image: Adrian M, Oscar L and Peter)

This term has seen the Year 7 cohort engaging with lino printing; a printmaking technique that allows for an image to be printed onto paper using ink or paint. Using the skills learned from the year's units, the boys were given the opportunity to choose an image of their own and create an interpretation of it, using their own creative spin.

The boys are currently in the process of cutting out their lino piece, providing them with a surface that will print their chosen image design onto a piece of paper.

I look forward to seeing the final submissions.