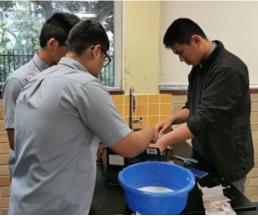

### MAKE YOUR OWN WATER WHEEL

Thanks to the water cycle, water is considered one of our planet's renewable resources, similar to the sun. And like the sun, water can be utilised to generate power. In fact, hydropower was one of the first sources of energy used to create electricity. Hydropower works by using flowing water to move a turbine. Year 10 Engineering students learn how to use water to move an object by creating a water wheel!

As water flows and spins a water wheel, the pace of its spin and the kinetic energy is converted into electricity.

In this activity, students will construct a water wheel with selected materials that can be used to lift an object. Students will examine how energy can be created using liquids as a source of power and consider the potential impact of the use of hydropower on the environment.

Mr Mahmud - TAS Teacher