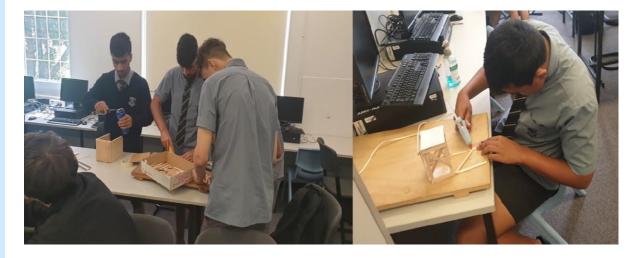

### MAKE YOUR OWN WATER WHEEL

Thanks to the water cycle, water is considered one of our planet's renewable resources, similar to the sun. And like the sun, water can be utilised to generate power. In fact, hydropower was one of the first sources of energy used to create electricity. Hydropower works by using flowing water to move a turbine. Year 10 Engineering students learn how to use water to move an object by creating a water wheel!

As water flows and spins a water wheel, the pace of its spin and the kinetic energy is converted into electricity.

In this activity, students will construct a water wheel with selected materials that can be used to lift an object. Students will examine how energy can be created using liquids as a source of power and consider the potential impact of the use of hydropower on the environment.

Mr Mahmud - TAS Teacher