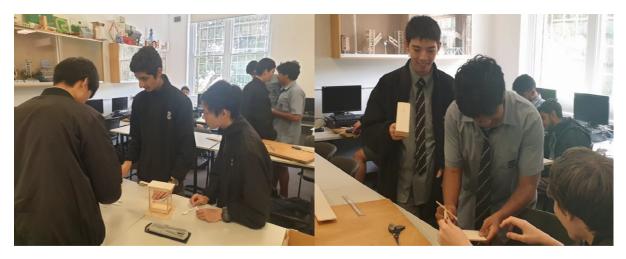

### MAKE YOUR OWN WATER WHEEL

Thanks to the water cycle, water is considered one of our planet's renewable resources, similar to the sun. And like the sun, water can be utilised to generate power. In fact, hydropower was one of the first sources of energy used to create electricity. Hydropower works by using flowing water to move a turbine. Year 10 Engineering students learn how to use water to move an object by creating a water wheel!

As water flows and spins a water wheel, the pace of its spin and the kinetic energy is converted into electricity.

In this activity, students will construct a water wheel with selected materials that can be used to lift an object. Students will examine how energy can be created using liquids as a source of power and consider the potential impact of the use of hydropower on the environment.

Mr Mahmud - TAS Teacher