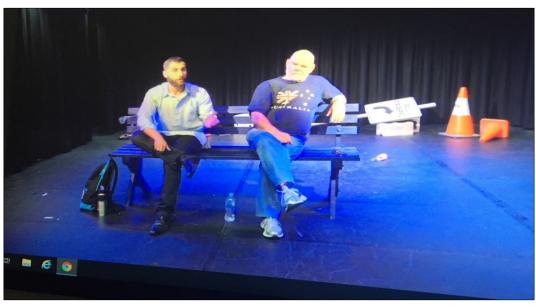

### **YEAR 12 DRAMA LIVE STREAM**

It has been very difficult for Drama classes this year to view live performances. This has been particularly true of senior elective classes, who have not had an opportunity to view the play texts that they have been studying for the HSC. This was somewhat rectified last week by a live streamed performance of the play 'Norm and Ahmed' by Alex Buzo and a Q and A that followed, with the actors. Questions highlighted such things as; dramatic techniques, characterisation, staging and motivation. The year 12 students really enjoyed the performance and it will give them a better understanding of the topic; Australian Dramatic Traditions and the texts set for study.