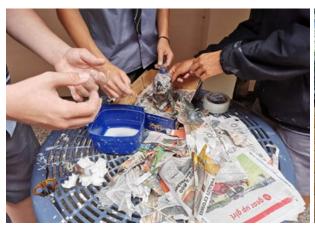

### **YEAR 9 SCIENCE**

This week, Year 9 students are learning about natural disasters – volcano eruptions, and they are making volcano models with paper mache and recycled bottles. Then students used baking soda, vinegar, dish washing liquid and red food dye to model the eruption of lava from volcanoes.

Ms Wu - Science Teacher