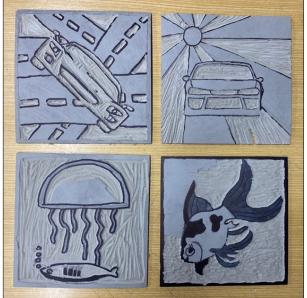

### **VISUAL ARTS - STAGE 4**

(left image: Wilfred K, Luke B, Luca M, Arcel O)

(right image: Adrian M, Oscar L and Peter)

This term has seen the Year 7 cohort engaging with lino printing; a printmaking technique that allows for an image to be printed onto paper using ink or paint. Using the skills learned from the year's units, the boys were given the opportunity to choose an image of their own and create an interpretation of it, using their own creative spin.

The boys are currently in the process of cutting out their lino piece, providing them with a surface that will print their chosen image design onto a piece of paper.

I look forward to seeing the final submissions.