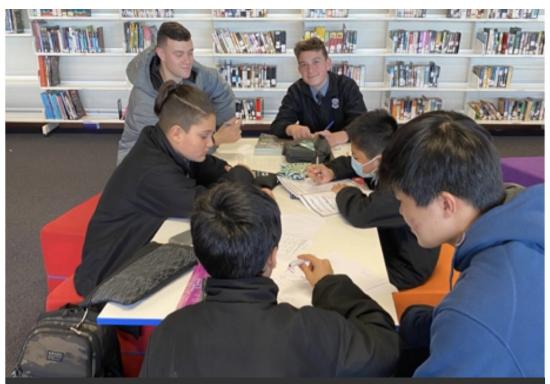

### **VISUAL ARTS - STAGE 4**

(left image: Wilfred K, Luke B, Luca M, Arcel O)

(right image: Adrian M, Oscar L and Peter)

This term has seen the Year 7 cohort engaging with lino printing; a printmaking technique that allows for an image to be printed onto paper using ink or paint. Using the skills learned from the year's units, the boys were given the opportunity to choose an image of their own and create an interpretation of it, using their own creative spin.

The boys are currently in the process of cutting out their lino piece, providing them with a surface that will print their chosen image design onto a piece of paper.

I look forward to seeing the final submissions.