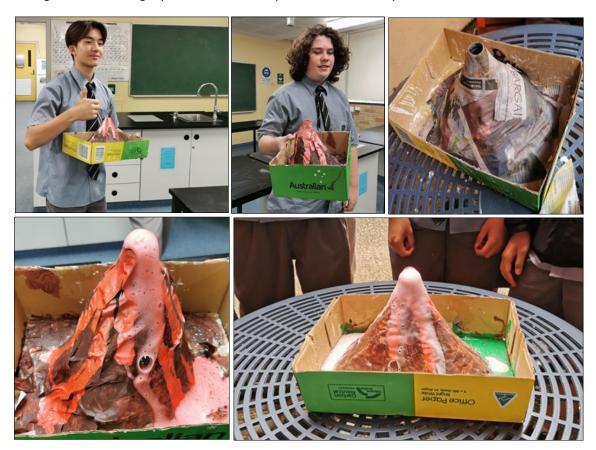

### **YEAR 9 SCIENCE**

This week, Year 9 students are learning about natural disasters – volcano eruptions, and they are making volcano models with paper mache and recycled bottles. Then students used baking soda, vinegar, dish washing liquid and red food dye to model the eruption of lava from volcanoes.

Ms Wu - Science Teacher