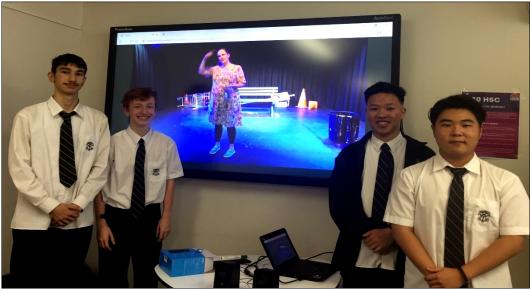

### **YEAR 12 DRAMA LIVE STREAM**

It has been very difficult for Drama classes this year to view live performances. This has been particularly true of senior elective classes, who have not had an opportunity to view the play texts that they have been studying for the HSC. This was somewhat rectified last week by a live streamed performance of the play 'Norm and Ahmed' by Alex Buzo and a Q and A that followed, with the actors. Questions highlighted such things as; dramatic techniques, characterisation, staging and motivation. The year 12 students really enjoyed the performance and it will give them a better understanding of the topic; Australian Dramatic Traditions and the texts set for study.

Ms Tracy Small - Head Teacher CAPA