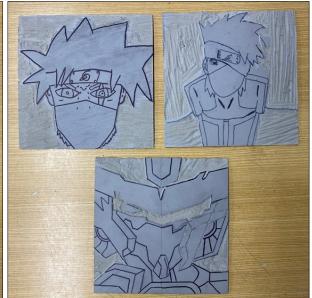

### **VISUAL ARTS - STAGE 4**

(left image: Wilfred K, Luke B, Luca M, Arcel O)

(right image: Adrian M, Oscar L and Peter)

This term has seen the Year 7 cohort engaging with lino printing; a printmaking technique that allows for an image to be printed onto paper using ink or paint. Using the skills learned from the year's units, the boys were given the opportunity to choose an image of their own and create an interpretation of it, using their own creative spin.

The boys are currently in the process of cutting out their lino piece, providing them with a surface that will print their chosen image design onto a piece of paper.

I look forward to seeing the final submissions.