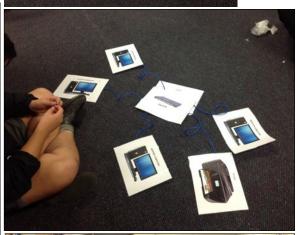

#### **NETWORK TOPOLOGY**

Year 12 IPT has been learning about Communication systems. In this lesson we were looking at Network Topology. The students were given an introduction into Bus, Ring, Star and Mesh topologies and were then spilt into small groups to research a given topology and to build an example of the given topology using blue string for cables and images of computer nodes.