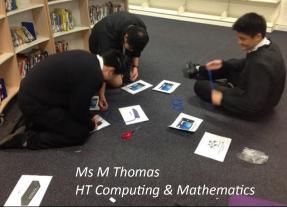

#### **NETWORK TOPOLOGY**

Year 12 IPT has been learning about Communication systems. In this lesson we were looking at Network Topology. The students were given an introduction into Bus, Ring, Star and Mesh topologies and were then spilt into small groups to research a given topology and to build an example of the given topology using blue string for cables and images of computer nodes.