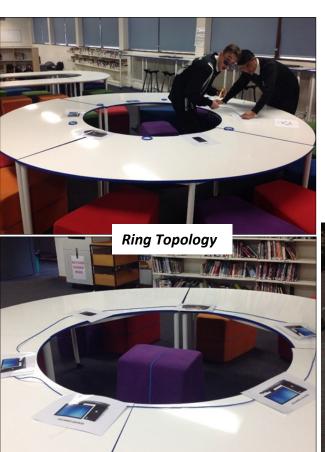

#### **NETWORK TOPOLOGY**

Year 12 IPT has been learning about Communication systems. In this lesson we were looking at Network Topology. The students were given an introduction into Bus, Ring, Star and Mesh topologies and were then spilt into small groups to research a given topology and to build an example of the given topology using blue string for cables and images of computer nodes.