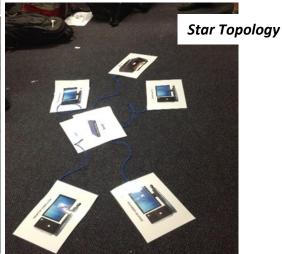

#### **NETWORK TOPOLOGY**

Year 12 IPT has been learning about Communication systems. In this lesson we were looking at Network Topology. The students were given an introduction into Bus, Ring, Star and Mesh topologies and were then spilt into small groups to research a given topology and to build an example of the given topology using blue string for cables and images of computer nodes.