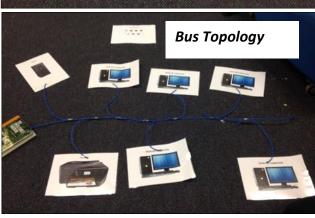

#### **NETWORK TOPOLOGY**

Year 12 IPT has been learning about Communication systems. In this lesson we were looking at Network Topology. The students were given an introduction into Bus, Ring, Star and Mesh topologies and were then spilt into small groups to research a given topology and to build an example of the given topology using blue string for cables and images of computer nodes.