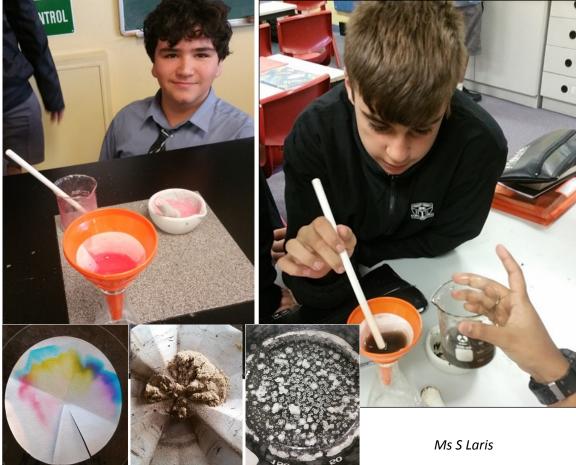

rincipal





#### **CLASH OF TENNIS TITANS**



In Round 8 last Wednesday all table tennis matches highlighted the close match by the junior doubles. It was easily the most exciting and closest result. Our team unfortunately lost to Randwick 4-3. Congratulations to all players who always play strongly for the team.

Mr Tenefrancia







#### **NETWORK TOPOLOGY**

Year 12 IPT has been learning about Communication systems. In this lesson we were looking at Network Topology. The students were given an introduction into Bus, Ring, Star and Mesh topologies and were then spilt into small groups to research a given topology and to build an example of the given topology using blue string for cables and images of computer nodes.















#### **YEAR 7: MIXTURES AND SEPARATING MIXTURES**









# HATAG

#### **EDUTECH PRESENTATION**

Hannan Mohammed, Minh Pham and Dylan Chedra presented their projects at the NSW Department of Education booth at the EduTech Conference at the ICC on Thursday 6<sup>th</sup> June. They spoke about their challenging experiences with designing models in 3D and 3D printing. The boys also had their 3D models already printed in 3D with the school's 3D printers and discussed the positive and negative features of their 3D prints.



After their presentation the boys assisted the T4L team at the booth with demonstrating how to use LEGO EV3 robotics kits.

Mr A Cini

#### YEAR 7 CANTERBURY GIRLS HIGH SCHOOL EXCURSION

As part of the wellbeing programs at ABHS, Canterbury Girls High School and Ashfield Boys High School are conducting joint programs throu