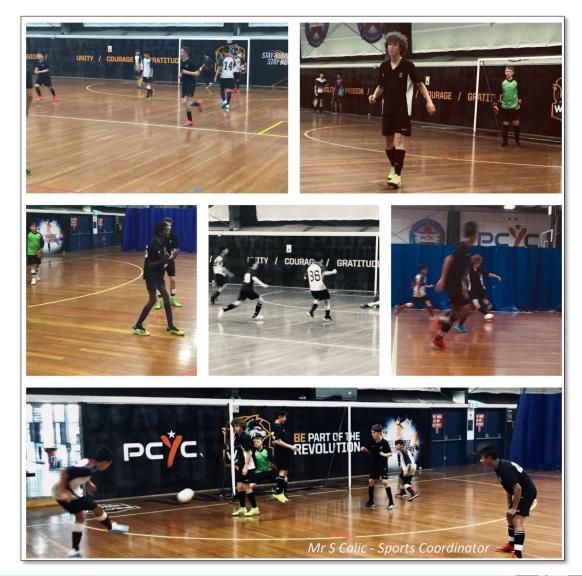

### **FUTSAL REPORT**

The new playing venue has brought nothing new!

The unpredictable sky over the Olympic Park outdoor Futsal venue has been recently replaced by safe, all weather protective ceilings at Auburn's PCYC. The venue change had no influence on our junior Futsal teams' performances. We played 4 games recording 4 wins. Last week for the first time this season we played against North Sydney.

As per usual, the first on the court was the U15s A team. The captain David had a challenging task to lead a group of players with no substitution players available. Once again, he passed the challenge by leading his players right from the front. He insisted on pressing the opponents on their half by not giving them enough time to execute the two most basic skills in Futsal, that is, receiving and passing the ball. The standout performer was Sam who scored 4 goals. Ashfield 5 -North Sydney 3.

Then, the U15s B team produced our best scoring game of the season. We managed to score a goal every 1.6 minutes tallying 15 goals. The best of the best was Tanakorn who scored 6 goals. Our team is entering the second part of the season on the wings of 6 consecutive wins.